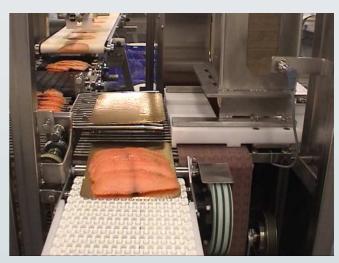

## **Automatic Party Pack Line**

The HILLERSLEV Party Pack Line consist of a vision system with a sorting unit for reject of the smallest slices. After the sorting unit the slices are re-aligned and wide slices are folded before stacking on plates. The weight of the packed items are controlled and rejected items are adjusted by the packing operators. Approved items are led directly to the vacuum packing machine.

- Automatic packing of salmon slices
- Suitable for standard slicing units for frozen fish
- 200 slices/min with 3 operators
- 150-400g party plates
- Max 2 fish in each pack
- Automatic vision controle of each slice
- Automatic folding of wide slices
- Automatic re-alignment of slices before packing