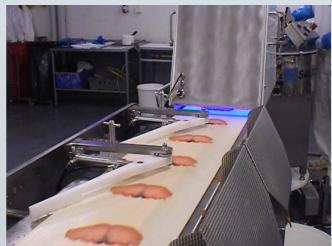

## **Automatic Party Pack Line**

The HILLERSLEV Party Pack Line consist of a vision system with a sorting unit for reject of the smallest slices. After the sorting unit the slices are re-aligned and wide slices are folded before stacking on plates. The weight of the packed items are controlled and rejected items are adjusted by the packing operators. Approved items are led directly to the vacuum packing machine.

- Automatic packing of salmon slices
- Suitable for standard slicing units for frozen fish
- 200 slices/min with 3 operators
- 150-400g party plates
- Max 2 fish in each pack
- Automatic vision controle of each slice
- Automatic folding of wide slices
- Automatic re-alignment of slices before packing